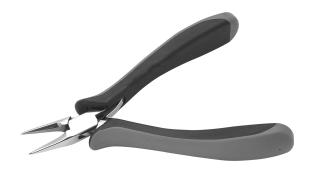

## SMD Snipe Nose Cutting Pliers

## **DESCRIPTION:**

SMD-Snipe nose pliers for professionals with straight, ultra thin smooth jaws, microfine pointed tips for very delicate work

Special pliers made from high grade special steel for extremely high requirements

For gripping, bending and holding

Box joint - double leaf spring

Precise jaw adjustment without backlash

High gloss steel polished surface

Ergonomically formed bicoloured hand guard - dissipative anti-slide material