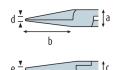

## **SPECIFICATION:**

| Length A - Head width | 130 mm |  |
|-----------------------|--------|--|
| A - Head width        | 10 mm  |  |
| B - Head length       | 22 mm  |  |
| C - Head thickness    | 6.5 mm |  |
| D - Jaws thickness    | 0.2 mm |  |
| E - Jaws width        | 0.1 mm |  |
| Weight                | 56 g   |  |

Art. Nr. RND 550-00266

a=10mm/.394"

b=22mm/.866"

c=6.5mm/.250"

d=0.2mm/.0078"